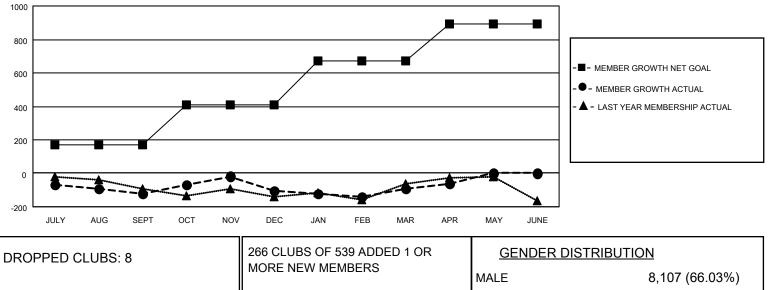

## LOCATION: ONTARIO

| Clubs         |               |             |               | Members               |                           |                         |                                                    |
|---------------|---------------|-------------|---------------|-----------------------|---------------------------|-------------------------|----------------------------------------------------|
|               | RESULTS FOR   | R 2021-2022 |               | RESULTS FOR 2021-2022 |                           |                         |                                                    |
| QUARTER       | NEW CLUB GOAL | NEW CLUBS   | DROPPED CLUBS | QUARTER               | MEMBER GROWTH NET<br>GOAL | MEMBER GROWTH<br>ACTUAL | DROPPED<br>MEMBERS ACTUAL<br>(including transfers) |
| JULY/AUG/SEPT | 2             | 2           | 3             | JULY/AUG/SE           | PT 170                    | 256                     | 333                                                |
| OCT/NOV/DEC   | 5             | 4           | 2             | OCT/NOV/DE            | c 240                     | 484                     | 421                                                |
| JAN/FEB/MAR   | 6             | 0           | 3             | JAN/FEB/MAR           | 260                       | 331                     | 275                                                |
| APR/MAY/JUNE  | 2             | 0           | 0             | APR/MAY/JUN           | IE 225                    | 117                     | 84                                                 |

## GOALS AND ACTUAL NEW CLUBS CUMULATIVE

- CURRENT YEAR ACTUAL NEW CLUBS
- ▲ LAST YEAR ACTUAL NEW CLUBS

GOALS AND ACTUAL MEMBERS CUMULATIVE

|                 |       |                           |                                   | 0,107 (00.0070)    |  |
|-----------------|-------|---------------------------|-----------------------------------|--------------------|--|
|                 |       |                           | FEMALE                            | 4,169 (33.96%)     |  |
| DROPPED MEMBERS |       |                           | NON BINARY                        | 0 (0.00%)          |  |
| DECEASED        | 177   |                           | PREFER NOT TO ANSWER              | O ANSWER 1 (0.01%) |  |
| CLUB CANCELLED  | 38    |                           | TOTAL FAMILY UNIT MEMBERS         | 2,265              |  |
| OTHER           | 899   | CLICK HERE FOR CUMULATIVE | TOTAL FAMILT UNIT MEMBERS         | 2,200              |  |
| TOTAL           | 1,114 | MEMBERSHIP DATA           | FAMILY MEMBERS PAYING HAL<br>DUES | F 1,171            |  |