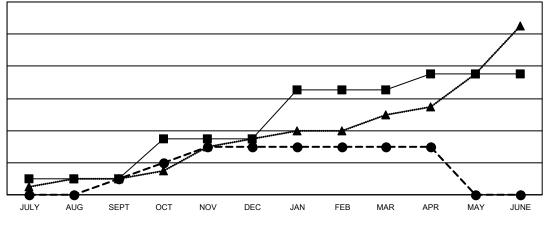

## GOALS AND ACTUAL NEW CLUBS CUMULATIVE

- CURRENT YEAR ACTUAL NEW CLUBS
- ▲ LAST YEAR ACTUAL NEW CLUBS

GOALS AND ACTUAL MEMBERS CUMULATIVE

|                 |       |                           |                                   | 0,107 (00.0070)    |  |
|-----------------|-------|---------------------------|-----------------------------------|--------------------|--|
|                 |       |                           | FEMALE                            | 4,169 (33.96%)     |  |
| DROPPED MEMBERS |       |                           | NON BINARY                        | 0 (0.00%)          |  |
| DECEASED        | 177   |                           | PREFER NOT TO ANSWER              | O ANSWER 1 (0.01%) |  |
| CLUB CANCELLED  | 38    |                           | TOTAL FAMILY UNIT MEMBERS         | 2,265              |  |
| OTHER           | 899   | CLICK HERE FOR CUMULATIVE | TOTAL FAMILT UNIT MEMBERS         | 2,200              |  |
| TOTAL           | 1,114 | MEMBERSHIP DATA           | FAMILY MEMBERS PAYING HAL<br>DUES | F 1,171            |  |